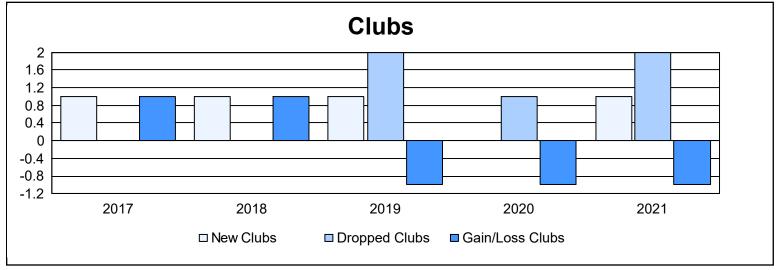

District 14 K

As of June 2021 Cumulative

| Year      | New<br>Clubs | Dropped<br>Clubs | Gain/<br>Loss<br>Clubs | New<br>Members | Charter<br>Members | Reinstate<br>Members | Transfer<br>Members | Total<br>Member<br>Added | Total<br>Members<br>Dropped | Gain/<br>Loss<br>Members |
|-----------|--------------|------------------|------------------------|----------------|--------------------|----------------------|---------------------|--------------------------|-----------------------------|--------------------------|
| 2016-2017 | 1            | 0                | 1                      | 59             | 24                 | 1                    | 3                   | 87                       | 86                          | 1                        |
| 2017-2018 | 1            | 0                | 1                      | 43             | 24                 | 4                    | 1                   | 72                       | 91                          | -19                      |
| 2018-2019 | 1            | 2                | -1                     | 34             | 8                  | 1                    | 21                  | 64                       | 95                          | -31                      |
| 2019-2020 | 0            | 1                | -1                     | 30             | 0                  | 7                    | 2                   | 39                       | 78                          | -39                      |
| 2020-2021 | 1            | 2                | -1                     | 23             | 20                 | 1                    | 4                   | 48                       | 97                          | -49                      |
| Average   | 1            | 1                | 0                      | 38             | 15                 | 3                    | 6                   | 62                       | 89                          | -27                      |